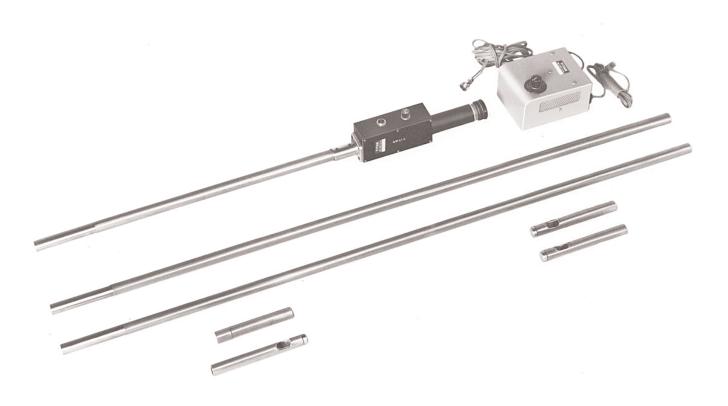

## D Series Sectional Borescopes

D Series borescopes are designed for extended-length viewing and general use in inspection areas of 0.803" (20.4mm) or larger. The basic model has a working length of 22" (558.8mm) and includes two 40" (1016mm) sections to extend working lengths to 62" (1574.8mm) and 102" (2590.8mm). Additional 40" extensions are available - up to six extension pieces are recommended for use to 240" (6096mm) working lengths.

## D Series Ordering Information

Model Number

D Series Borescopes

Accessories & Options

40" (1016mm) Extension Sections

## Features & Specifications

Diameter: 0.800" (20.3mm)

Working Lengths: 22", 62" & 102" as standard

(558.8mm, 1016mm & 2590mm)

Illumination: Internal light unit in objective prism

assures even lighting throughout

Magnification: 10X

Field of View: Objective with 40° field of view

Focal Length: 0.040" (1mm) to infinity

Other Features: Complete with four interchangeable

heads for forward-oblique, straightforward, side, and rear vision Two spare illumination bulbs Wall plug transformer cord

Carrying case

## Accessories & Options

• 40" (1016mm) Extension Sections

www.TitanToolSupply.com • Phone: 716-873-9907

February 17,2011

Titan Tool Supply, Inc. • 68 Comet Avenue, Buffalo NY 14216

Phone: 716-873-9907 • Fax: 716-873-9998 • E-mail: info@titantoolsupply.com • www.TitanToolSupply.com